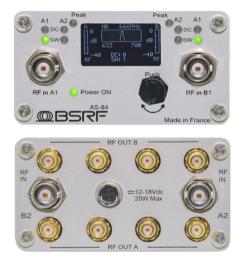

Features:
Combine and split
Wideband or variable narrow band filter
Regulated DC Feed (12V)
Low noise circuits
High dynamic amplifiers
High level RF monitor
Oled display
10-18V operating voltage

**MBSRF** 

The AS-84 is a combiner splitter in a small form factor.

From our experience and sound engineer feedbacks, we designed the AS-84 to face the more demending challenge. Select antennas pair, combine them to increase coverage or doing zone combining. With the narrow band filter protect your signal to face high RF density configuration where all around walkies, wireless video, wireless focus try to overload your RF configuration. The Oled display shows you all important information.

The AS-84 has the perfect size for bag configuration. Small and robust it will follow you around the world !

BSRF products are designed and manufactured in France.

(Subject to change without notice)